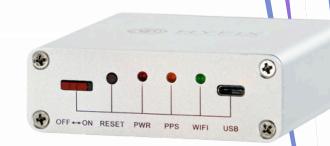

| Wifi NTRIP | Server | & Gateway |
|------------|--------|-----------|
|------------|--------|-----------|

| Wifi NTRIP Server & Gateway |                                             |
|-----------------------------|---------------------------------------------|
| ESP32-WROOM-32              |                                             |
| WiFi                        | 2.4GHz (802.11 b/g/n)                       |
| Bluetooth                   | Bluetooth 4.2, Class 1,2, and 3 Transmitter |
| GEODNET Configuration       | •                                           |
| WebUI                       | Easy Internet & Mining Configuration        |
| Data Upload                 | WiFi                                        |
| Firmware Upgrade            | OTA, USB-C & Command Line Utility           |
| P                           |                                             |