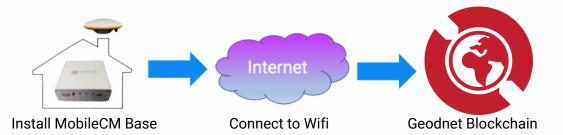

Mines GEOD Token: The MobileCMTM basestation and gateway outputs geodetic-grade real-time data is certified to work on the **GEODNET Network.** 