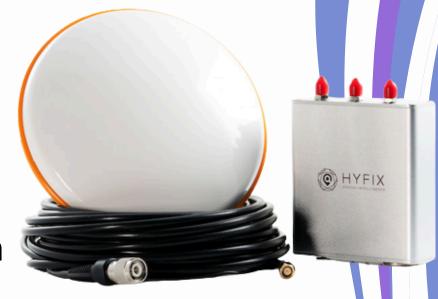

# **MGW200**

## **Triple-Band GNSS Base-Station**

Ready-to-Use GEODNET Base-station: MobileCMTM includes easy to mount triple-band GNSS antennae and all necessary hardware. Also included is a USB-C power cable, two 2.4GHz Bluetooth/WiFi whip antennae. Directly connects to Geodnet: <a href="https://geodnet.com">https://geodnet.com</a> Zero RF Emissions from GNSS Antennae.

#### **DEVICE SUMMARY:**

- Connect to the World's Largest Decentralized Geo-Spatial Reference Network -**GEODNET**
- High Performance Triple-Band GEODNET Station, Triple-Band Mines at Up to 2x the Rate of a Dual-Band MobileCM
- Triple-Band GNSS Receiver and RTK Base-station Tracks RealTime Space Weather. No RF Emissions from GNSS. •
- <2W Power Consumption Easy to Install Roof Mount Antennae, Connect to</p> **GNSS+ Port**